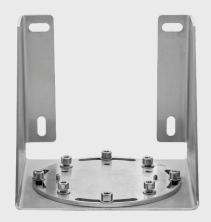

## SMC Wall Mounting Bracket Universal for the SMC-00 and SMC-10 MRU ranges

The SMC Wall Mounting Bracket is an option created to provide a secure mounting location on a vertical surface for the SMC MRUs. It is designed to simplify wall mounting installations while also allowing for easy alignment of the motion reference unit.

## Design

The bracket is designed to simplify wall installations and is produced to prevent unwanted resonance vibrations using 2.5 mm thick stainless steel sheets.

## **Function**

The base plate adapter which is included with the wall mounting bracket allows for up to 45 degrees of rotational adjustment for the MRU alignment. With the MRU on the base plate adapter fixation pins the sensor can be removed for service or recalibration and after placed back in exactly the same position without a new realignment.