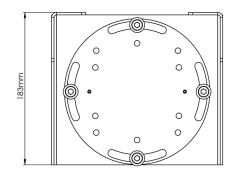

## **Function**

The base plate adapter which is included with the wall mounting bracket allows for up to 45 degrees of rotational adjustment for the MRU alignment. With the MRU on the base plate adapter fixation pins the sensor can be removed for service or recalibration and after placed back in exactly the same position without a new realignment.

## **Specification**

MRU ranges SMC-10 and SMC-00

Delivery Mounting base plate adapter and

screws for MRU

Material Stainless Steel 316

**Dimensions** W206 x H185 x D183 mm

Weight ~ 3.3 kg