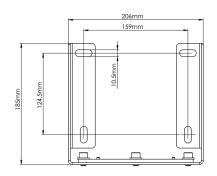

## **Specification**

MRU ranges SMC-10 and SMC-00

Delivery Mounting base plate adapter and

screws for MRU

Material Stainless Steel 316

**Dimensions** W206 x H185 x D183 mm

Weight ~ 3.3 kg